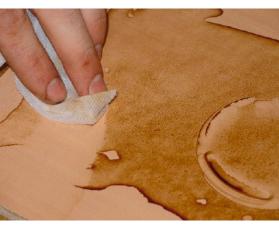

### Characteristics

Nova Wipes are efficient cleaning cloths that are easy to take on location. They are packed in a handy packing, you do not need water, soap or solvents. Nova Wipes remove most persistent contaminations on smooth surfaces.

#### **Applications**

- Cleans without problem very dirty hands, equipment, tools, parts, machines, ....
- Removes efficiently: oil, grease, lubricants, printing ink, nonhardenend 2-c lacquers, PUR-foam, polyester, PU-lacquers, MSpolymers, nicotine, adhesive, epoxy's, graffiti, silicones, polyurethanes, tar, ....

## Use

- · Rub until the dirt is gone.
- · Let evaporate.

Always test colour fastness, also on powder coating. Not suitable for Plexiglas and colour sensitive paints.