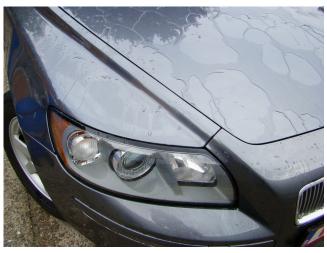

#### Characteristics

- The almost foam-free formulation has strong cleansing properties for the most frequent natural contaminants.
- Due to the high wax content, natural Carnauba wax conditioner, it gives a totally different feeling when washing and forms a protective and glossy top layer after drying.
- Thanks to this protective layer, the treated surface remains dirtrepellent for a long time.
- · Novacare Shamp-Wax is biodegradable.

#### **Applications**

- For washing and preparing for showroom exhibition of: cars, trucks, motorcycles, boats, caravans, bicycles, ... .
- Excellent for use on lacquered surfaces, varnish, polyester, rubber, chromium, inox, ... .