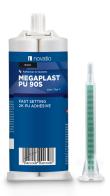

# **Megaplast PU 90s**

2K PU FOR SUPER FAST REPAIR AND BONDING

- Prepolymerised technology.
- Can be sanded fast- even on thin layers/ after 10 minutes.
- ✓ Approaches the strength and flexibility of synthetic materials.
- Practical packaging: one cartridge per repair.

# **Packing**

Megaplast PU 90s black - cartridge 2 x 25ml

594111000