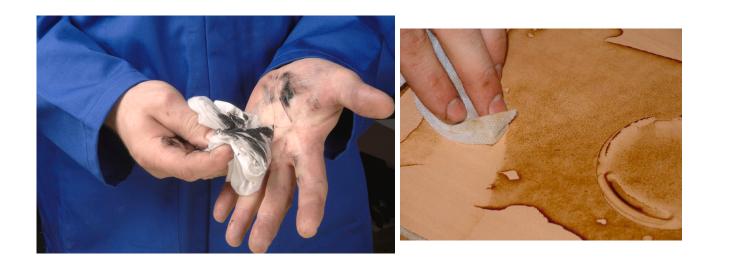

#### Use

- Rub until the dirt is gone.
- Let evaporate.

Always test color fastness. Not suitable for Plexiglas and color sensitive paints.

#### Characteristics

Nova Wipes are efficient cleaning cloths that are easy to take on location. They are packed in a handy packing, you do not need water, soap or solvents. Nova Wipes remove most persistent contaminations on smooth surfaces.

#### Applications

Cleans without problem very dirty hands, equipment, tools, parts, machines, ... .

novatio

• Removes efficiently: oil, grease, lubricants, printing ink, nonhardenend 2-c lacquers, PUR-foam, polyester, PU-lacquers, MSpolymers, nicotine, adhesive, epoxy's, graffiti, silicones, polyurethanes, tar, ... .