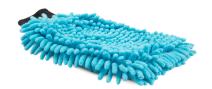

## Rasta

DOUBLE-SIDED MICROFIBRE WASH GLOVE

#### Characteristics

Thanks to the unique structure of the Rasta wash glove, dirt is absorbed extra well between the microfibre dreadlocks and paint damage is prevented. The glove is easy to clean and offers perfect cleaning properties after every wash.

The plain side is ideal for removing stubborn dirt on scratch-resistant surfaces, and the side with dreadlocks is perfect for washing irregular and also sensitive surfaces. The Rasta can also be used dry for dusting.