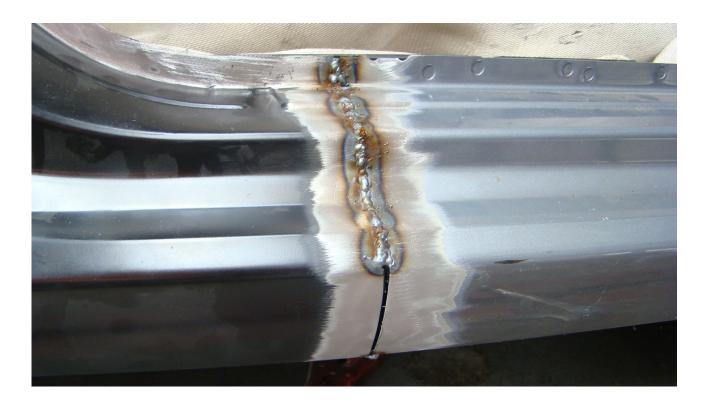

#### Characteristics

Alu 1000 is an anti-corrosion coating with extremely good adhesion to metals such as steel, galvanized steel, aluminum, and most paints and plastics. Exposed to higher temperatures it will aluminise automatically. The pure aluminium particles will melt together with the metal and will protect against rust. Forms a whole through fusion with the spot weld and the sheet metal. Alu 1000 is elastic, chemically resistant and is perfectly paintable with most primers.

## **Applications**

- as weldthrough base layer in welding industry, general maintenance, car body work, garages,...
- as an anti corrosion layer for collectors, central heating burners, exhausts, brake calipers,...