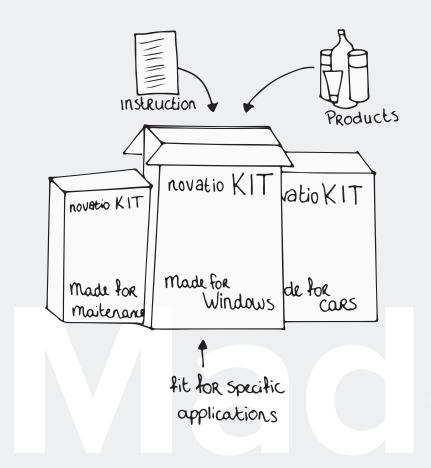

Thanks to our Novatio Kit concept you can combine all these methods in one handy box, put your brand and service in the limelight once more and build up customer loyalty. The Novatio Kit is a box with a number of maintenance products selected by you. It is the ideal gift to thank your client for their confidence in your service. Your product remains in optimal condition for longer, your client has fewer worries, feels satisfied and will ultimately return.

### novatio KIT

A kit filled with Novatio products for offering your clients the best possible aftercare.

- Maintenance
- Repair
- Surface treatment
- Cleaning
- ..

### Jumbo Box Standard packaging and design by Novatio. Maxi Box ■ novatio\*\*\* Midi Box ■ novatio KIT ■ novatio KIT Mini Box WINDOWS & DOORS RECREATIONAL RECREATIONAL VEHICLES

NovatioBox