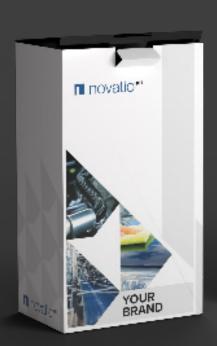

#### **SHARED BOX**

Show both your own brand and Novatio's.

Prefer to put your brand in the picture as well? No problem. With the shared box formula, we take the chosen standard Novatio box as the foundation.

We then personalise it with a sticker in standard format featuring your logo and an image chosen by you.