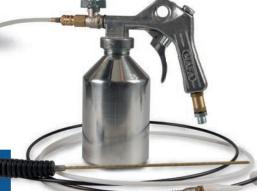

#### **NOVAFLUSH DPF ONE & TWO CLEANING OF CLOGGED DPF WITHOUT DISASSEMBLY**

- Novaflush DPF One cleans and unclogs.
- · Novaflush DPF Two flushes out.
- · Clogged DPF filters perform optimally again.
- · Filter replacement and disassembly are no longer necessary.

#### APPLICATIONS AND USE

Novaflush DPF is the professional cleaning and unclogging system for particulate filters; it is the solution for every blocked DPF, for all types of diesel engines equipped with a diesel particulate filter and a catalytic converter. Cleans and removes soot particles from the porous filter structure in the DPF. Novaflush DPF One cleans and dissolves soot particles and Novaflush DPF TWO flushes and removes particulates

**DPF One (500ml) + Two (1L)** 

**Novaflush DPF gun** 