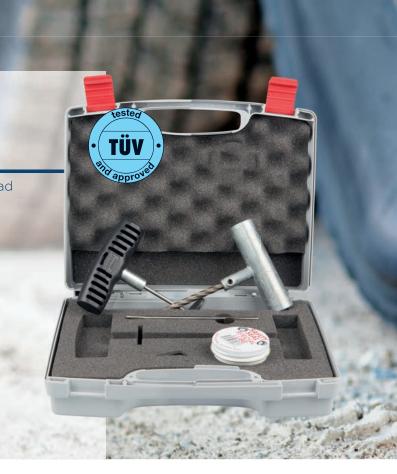

# SAFETY SEAL THE ONLY T.U.V.- APPROVED TUBELESS REPAIR SYSTEM

- Automatic vulcanisation through friction on the road surface.
- No fillers or glue needed.
- Adapts to any shape of hole or cut.
- Permanent repairs up to 9 mm on tread and shoulders.
- Simple and time-saving no disassembly required.
- May always be used reliable.

#### **APPLICATIONS AND USE**

SAFETY SEAL is the only TUV-approved repair system for all tubeless tyres, even for Flat Tyres and Pax tyres.
The ideal solution for steel-belted tyres.