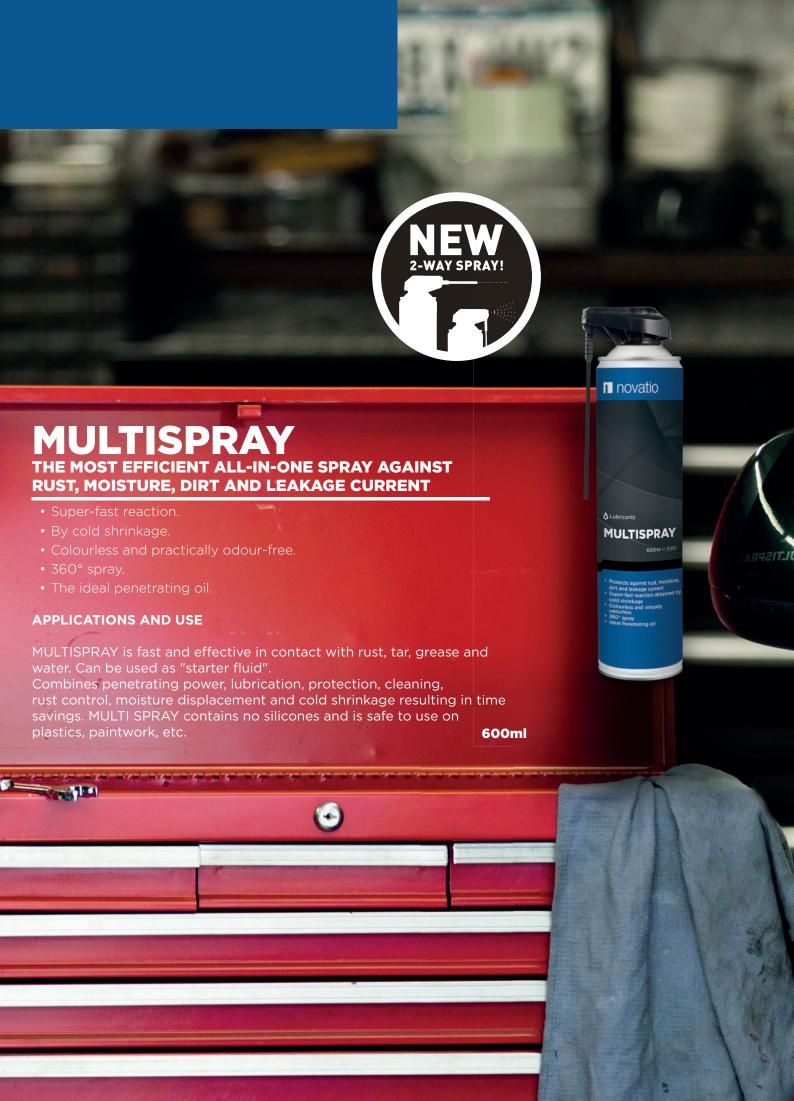

s.

#### 400ml



120gr

#### **SILGREASE**

UNIQUE TEMPERATURE AND MOISTURE-RESISTANT SILICONE DESIN GDEASE

- Non-fusible, odourless silicone resin grease with exceptional lubrication properties.
- Environment-friendly, no solvents or volatile silicones
- · Safe on rubber, paintwork and most plastics.
- Temperature resistant between -50°C and +200°C.
- Keeps rubber soft and supple, prevents it from freezing and drying out.
- Both in thin and thick layers water-repellent, electrically and thermally insulating.

#### APPLICATIONS AND USE

It is electrically insulating and prevents corrosion and oxidation.

With its high electric insulation value, SILGREASE satisfies the UK Ministry of Defence standard 68-69 issue 1 criteria, which follow the Military Specification MIL-S-8660B criteria.





# **REPAIRS**

# Effective and permanent repairs

# SAFETY SEAL THE ONLY T.U.V.- APPROVED TUBELESS REPAIR SYSTEM

- Automatic vulcanisation through friction on the road surface.
- No fillers or glue needed.
- Adapts to any shape of hole or cut.
- Permanent repairs up to 9 mm on tread and shoulders.
- Simple and time-saving no disassembly required.
- May always be used reliable.

#### **APPLICATIONS AND USE**

SAFETY SEAL is the only TUV-approved repair system for all tubeless tyres, even for Flat Tyres and Pax tyres.
The ideal solution for steel-belted tyres.



#### ASTRO GRIP 800% MORE GRIP ON BOLTS AND SCREWS

- Avoids tools slipping, even on already damaged screws and bolts.
- Industrial diamond powder in gel form. Nonflammable, non-toxic, biodegradable.
- Easy to remove.
- For use w