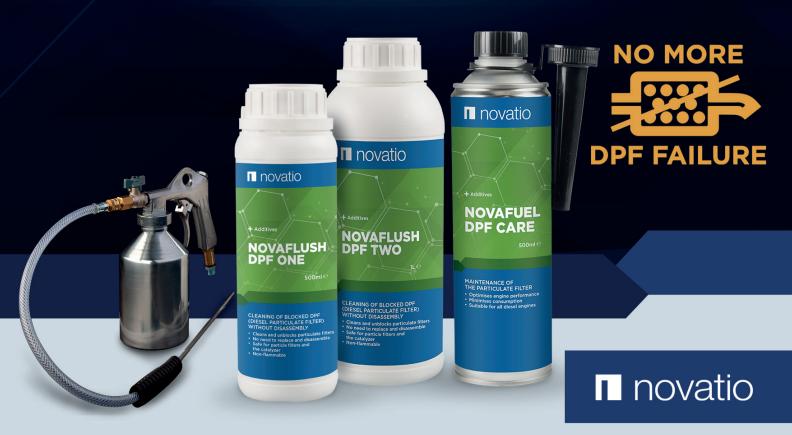

#### **NOVAFLUSH DPF ONE & TWO CLEANING OF CLOGGED DPF WITHOUT DISASSEMBLY**

- Novaflush DPF One cleans and unclogs.
- · Novaflush DPF Two flushes out.
- · Clogged DPF filters perform optimally again.
- · Filter replacement and disassembly are no longer necessary.

#### APPLICATIONS AND USE

Novaflush DPF is the professional cleaning and unclogging system for particulate filters; it is the solution for every blocked DPF, for all types of diesel engines equipped with a diesel particulate filter and a catalytic converter. Cleans and removes soot particles from the porous filter structure in the DPF. Novaflush DPF One cleans and dissolves soot particles and Novaflush DPF TWO flushes and removes particulates

**DPF One (500ml) + Two (1L)** 

**Novaflush DPF gun** 

#### NOVAFUEL DPF CARE

CLEANS AND PROTECTS THE DPF FILTER USING ACTIVE CERIUM OXIDE

- · Suitable for all diesel engines
- Enhances the performance of the DPF, turbo and catalytic converter
- · Optimises engine performance.
- · Creates regeneration in the particulate filter at low temperatures of 400°C (instead of 600 to 700°C).
- The engine runs more smoothly: less vibration, wear and noise.
- Reduces the emission of harmful gases and soot particles.
- Ideal for a cleaner particulate filter, catalytic converter and turbo.

#### APPLICATIONS AND USE

Novafuel DPF Care provides professional maintenance for the latest generations of diesel engines, while ensuring the efficiency of the particulate filter, catalytic converter and turbocharger, including those with variable geometry. DPF Care contains a combustion enhancer that lowers the combustion temperature of the soot particles by 33% (from 600°C to 400°C). The polluting carbon deposits are therefore converted into energy. This optimises engine performance, while minimising fuel consumption.